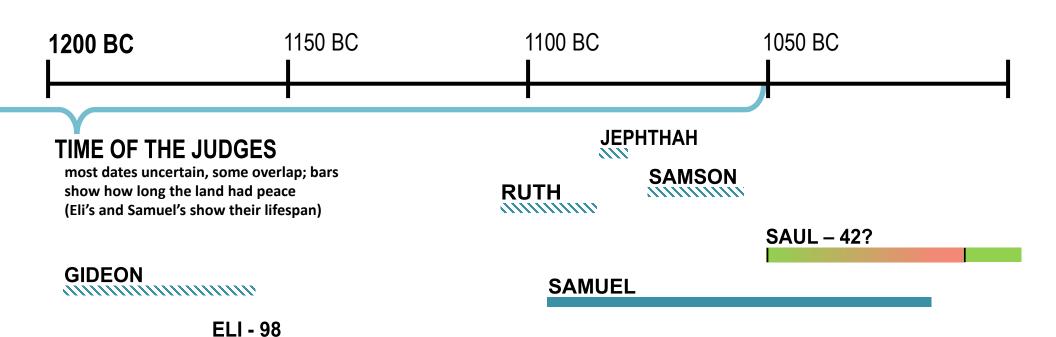

Other nations

..... Exact dating uncertain

NAME - # #=years lived except for kings=years reigned

Bar length = length of life except judges=years there was peace, kings=years reigned, prophets=years prophesied