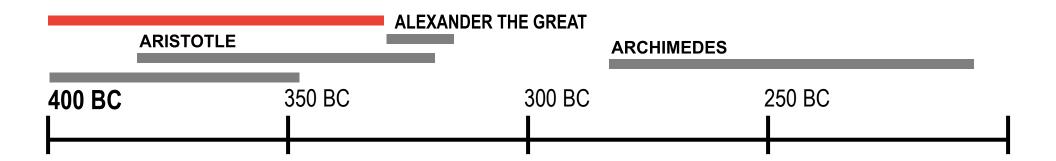

Other nations

..... Exact dating uncertain

NAME - # #=years lived except for kings=years reigned

Bar length = length of life except judges=years there was peace, kings=years reigned, prophets=years prophesied