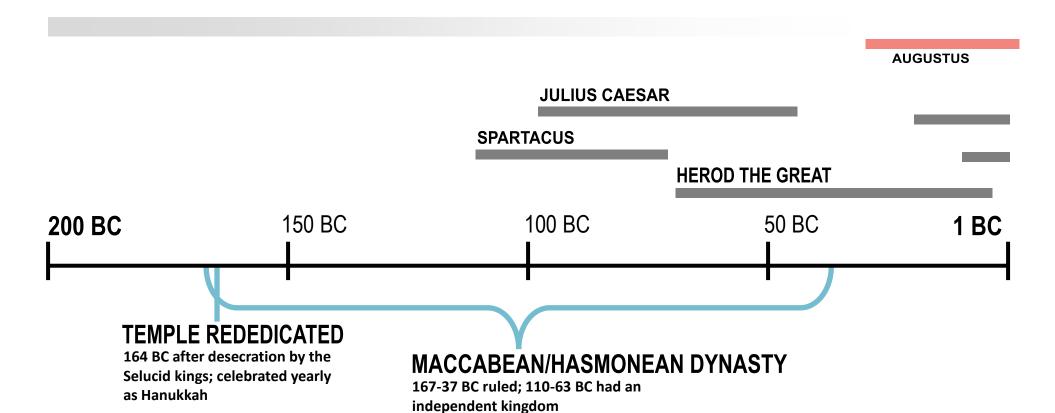

Other nations

..... Exact dating uncertain

NAME - # #=years lived except for kings=years reigned

Bar length = length of life except judges=years there was peace, kings=years reigned, prophets=years prophesied

### **ESSENES**

Jewish sect from ~200BC to 100 AD; wrote the dead sea scrolls