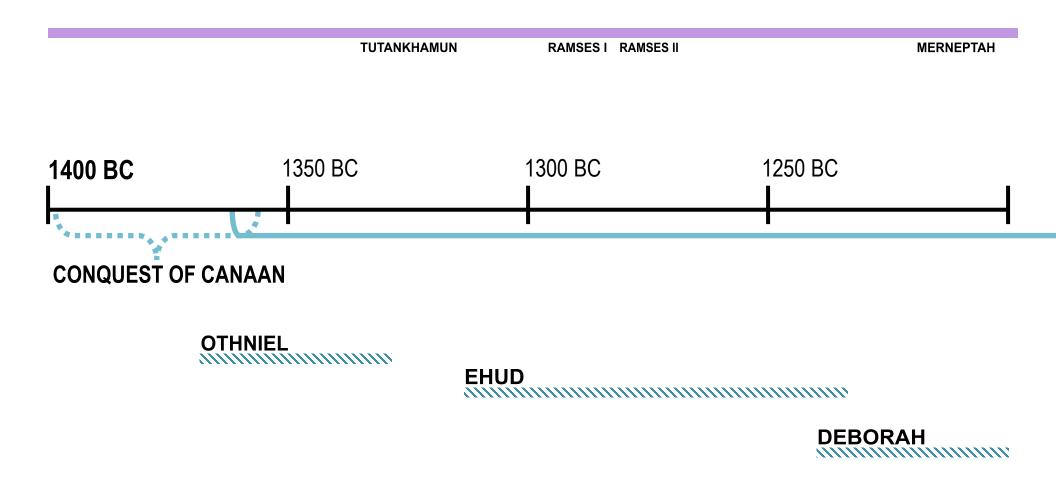

Other nations

..... Exact dating uncertain

NAME - # #=years lived except for kings=years reigned

Bar length = length of life except judges=years there was peace, kings=years reigned, prophets=years prophesied