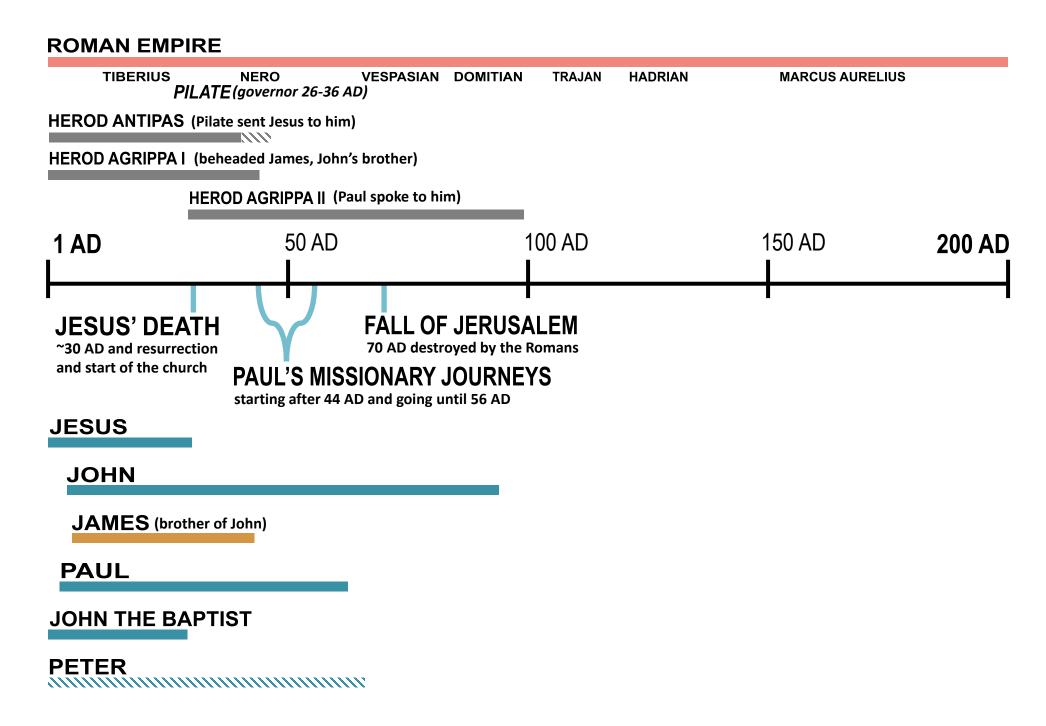

Other nations

..... Exact dating uncertain

NAME - # #=years lived except for kings=years reigned

Bar length = length of life except judges=years there was peace, kings=years reigned, prophets=years prophesied