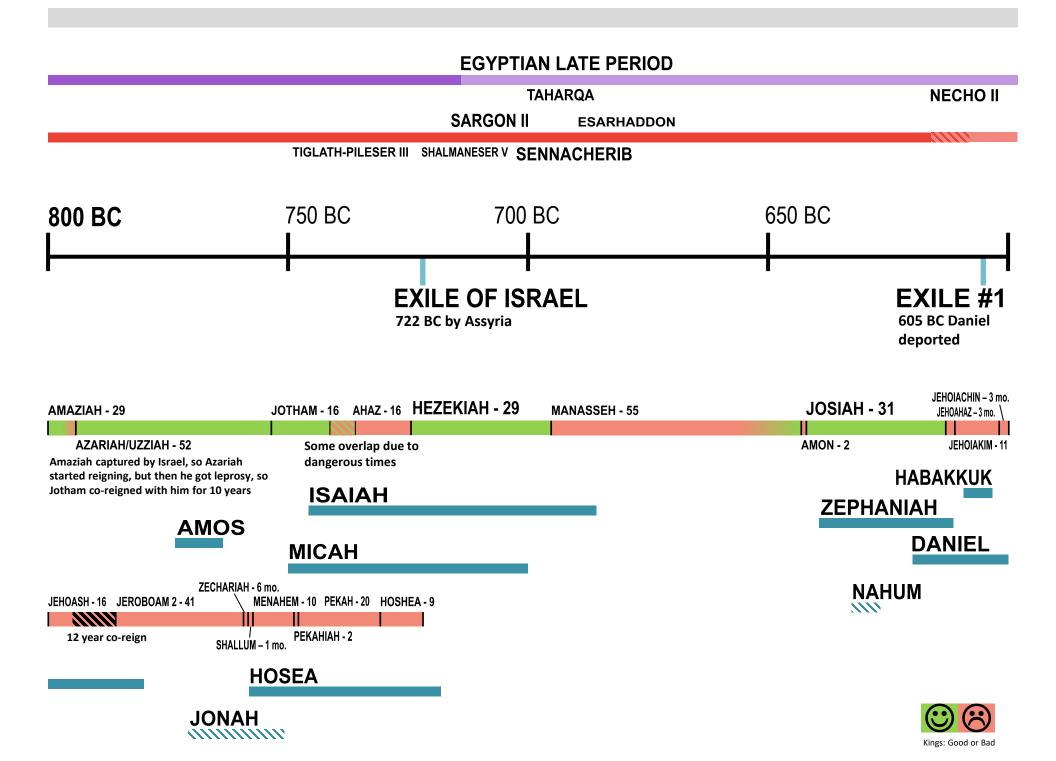

Other nations

..... Exact dating uncertain

NAME - # #=years lived except for kings=years reigned

Bar length = length of life except judges=years there was peace, kings=years reigned, prophets=years prophesied