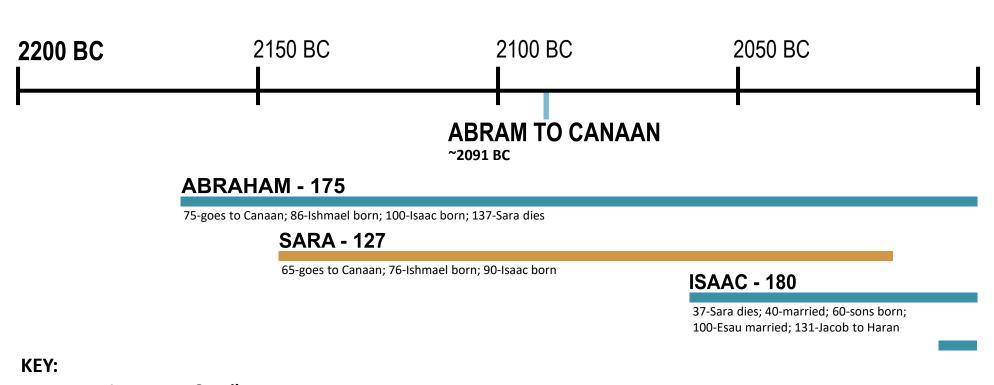

## **EARLY BRONZE AGE**

#### EGYPTIAN OLD KINGDOM 1<sup>ST</sup> INTERMEDIATE PERIOD

**EGYPTIAN** 

(pyramids of Giza built around 2400 BC)

**ISHMAEL - 137** 

Important Gentiles

Important Jews

Kings of Judah/Israel: bad

Kings of Judah/Israel: good

Other nations

..... Exact dating uncertain

NAME - # #=years lived except for kings=years reigned

Bar length = length of life except judges=years there was peace, kings=years reigned, prophets=years prophesied