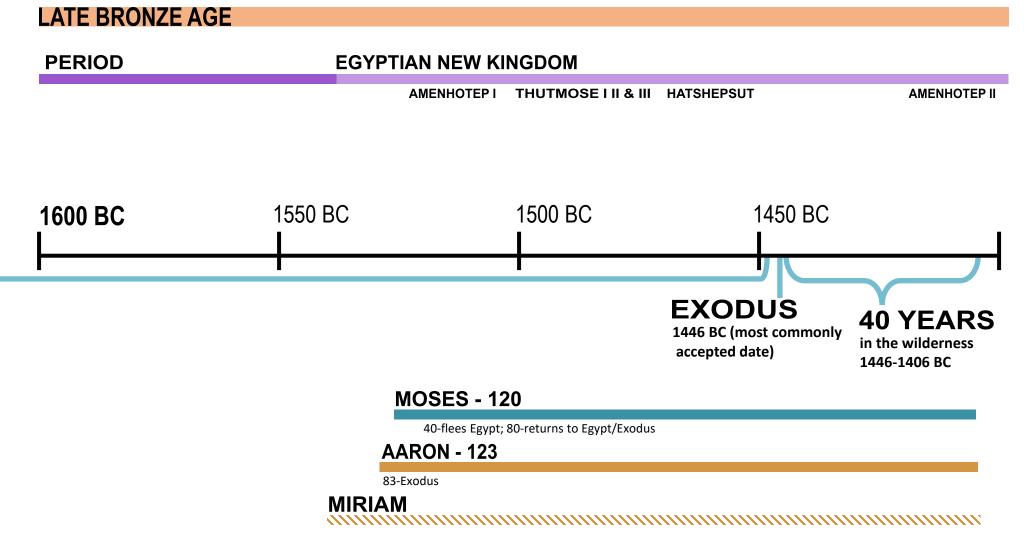

INGDOM 1<sup>ST</sup> INTERMEDIATE PERIOD

**EGYPTIAN** 

(pyramids of Giza built around 2400 BC)



**ISHMAEL - 137** 

Important Gentiles

Important Jews

Kings of Judah/Israel: bad

Kings of Judah/Israel: good

Other nations

..... Exact dating uncertain

NAME - # #=years lived except for kings=years reigned

Bar length = length of life except judges=years there was peace, kings=years reigned, prophets=years prophesied

# MIDDLE BRONZE AGE

#### MIDDLE KINGDOM

**AMENEMHAT II** 



**JACOB - 147** 

40-Esau married; 71-flees to Haran; 91-Joseph born; 130-to Egypt

**RACHEL** 

**JOSEPH - 110** 

17-brothers angry; 30-interprets Pharaoh's dreams; 39-revealed to his brothers; 56-Jacob dies

**LEVI - 137** 

# **2<sup>ND</sup> INTERMEDIATE**

### **HAMMURABI**



**ISRAELITES IN EGYPT** 



**JOSHUA - 110** 



# **IRON AGE**

### **3RD INTERMEDIATE PERIOD**













### **ESSENES**

Jewish sect from ~200BC to 100 AD; wrote the dead sea scrolls