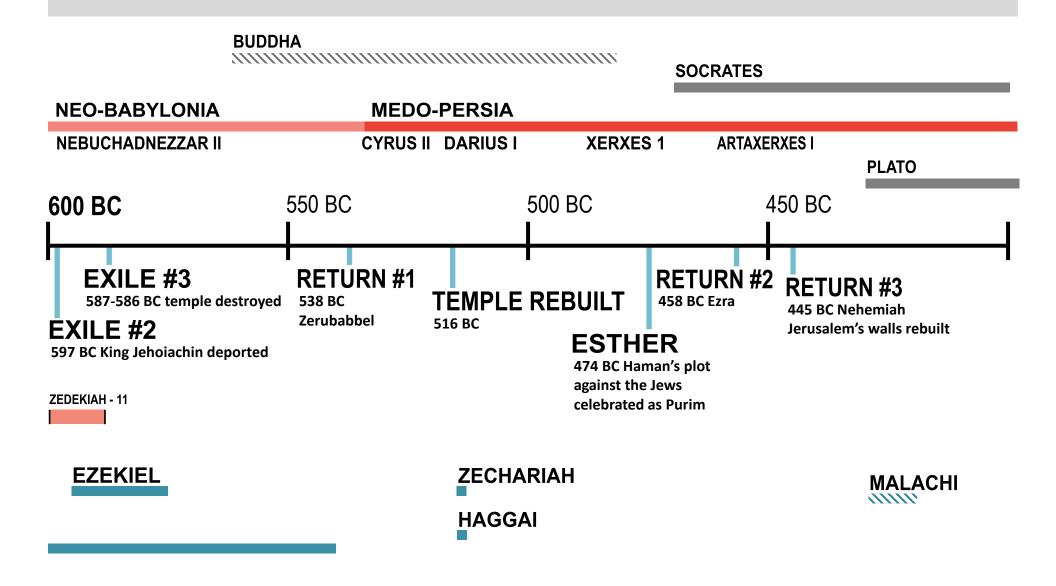

Other nations

..... Exact dating uncertain

NAME - # #=years lived except for kings=years reigned

Bar length = length of life except judges=years there was peace, kings=years reigned, prophets=years prophesied