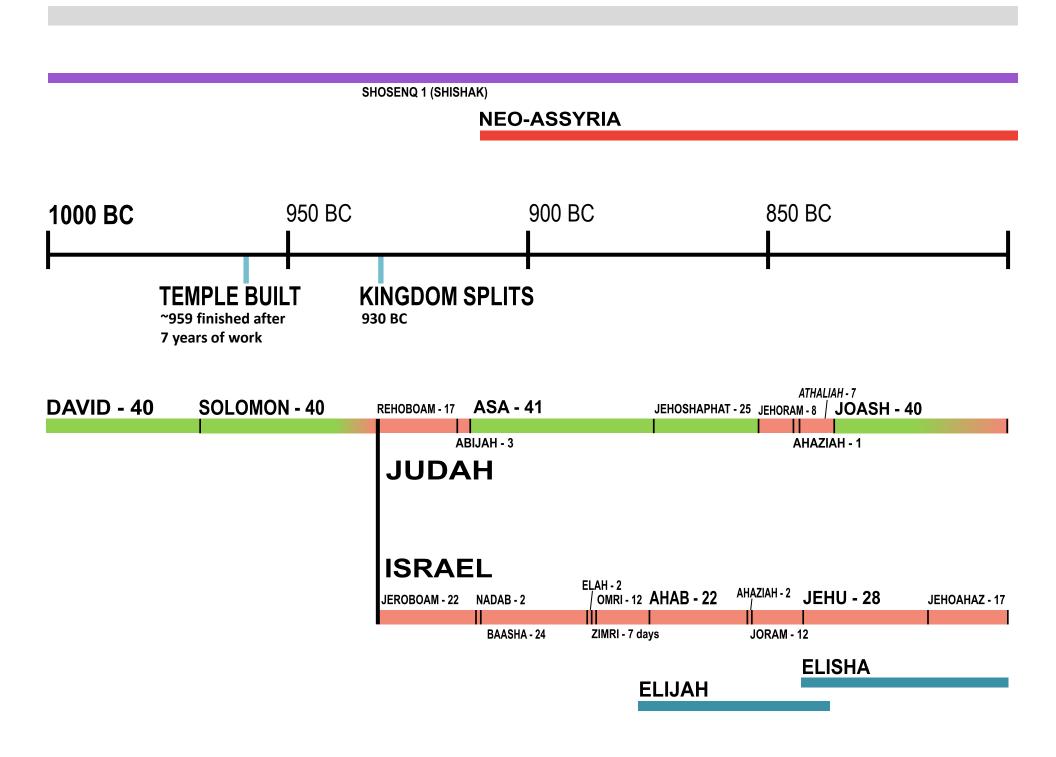

Other nations

..... Exact dating uncertain

NAME - # #=years lived except for kings=years reigned

Bar length = length of life except judges=years there was peace, kings=years reigned, prophets=years prophesied