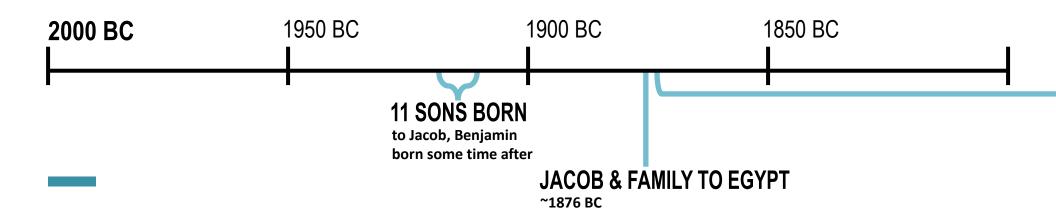

# MIDDLE BRONZE AGE

#### MIDDLE KINGDOM

**AMENEMHAT II** 

**JACOB - 147** 

40-Esau married; 71-flees to Haran; 91-Joseph born; 130-to Egypt

**RACHEL** 

**JOSEPH - 110** 

17-brothers angry; 30-interprets Pharaoh's dreams; 39-revealed to his brothers; 56-Jacob dies

**LEVI - 137** 